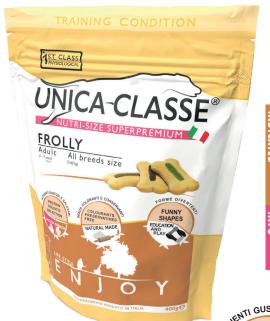

## TRAINING CONDITIO

- Adult dogs of all sizes
- Adult dogs with a playful lifestyle and want to have fun
- With tasty chicken and healthy spinach
- Naturally produced without dyes and preservatives
- Funny shapes to promote training and during playtime

SIZE: XXS - XS - S - M - L - XL

## Packages 400g

Complementary food for adult dog.

**COMPOSITION:** cereals, oils and fats, various sugars, meat and animal derivatives (dried chicken protein 0,8%), vegetables (dried spinach 0,4% in the biscuit with the green inner\*), derivatives of vegetable origin, minerals.