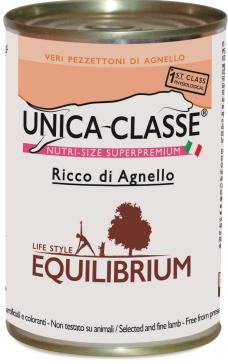

## Adult Medium Large EQUILIBRIUM

Rich in Lamb

INDICATE

- Medium, large and giant size adult dogs
- Normal physical activity

N N

- Human Food Chain Lamb, fine and selected
- Real big pieces of Lamb in meat broth
- Unique sensorial experience
- Without preservatives, artificial flavourings and colourants
- Not tested on animals

## Packages 400g MEDIUM - LARGE (can)

COMPLEMENTARY FOOD FOR DOG. CHUNKS RICH IN LAMB.

**COMPOSITION:** products of animal origin (of which lamb 16%), meat broth.

**ANALYTICAL CONSTITUENTS:** Crude Protein 11,0%; Crude Fibres 0,02%; Crude Fat 2,0%; Crude Ash 0,80%; Moisture 86,0%.