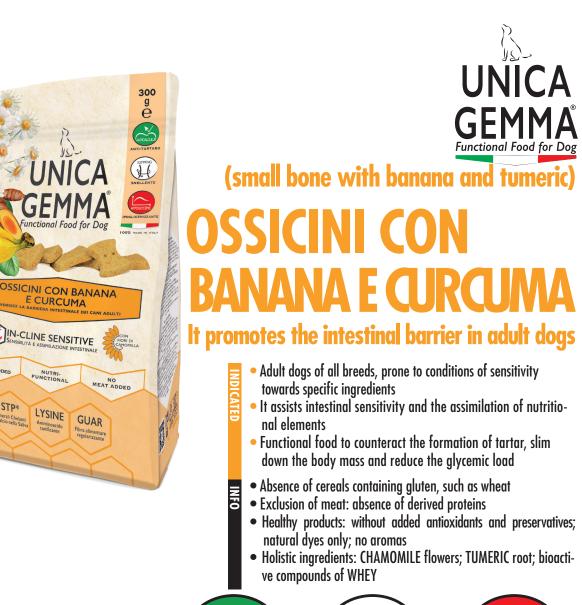

## Packages 300g

STP

Complementary food for adult dogs of all breeds.

**COMPOSITION:** fioretto maize flour, maize starch, dextrose, potato starch, chicken fat, rice flour, delactosed whey powder (2%), minerals (sodium tripolyphosphate\* 0,6%), egg yolk powder, dried banana (1,18%\*\*), blossoms dried (Camomile blossoms 0,02%).

\*\*Equivalent to 4% of rehydrated banana.

**ANALYTICAL CONSTITUENTS:** Crude Protein 5,1%; Crude Fibres 0,5%; Crude Fat 9,0%; Crude Ash 3,0%. **ADDITIVES per kg.** Nutritional additives: monocloridrato di L-lysine 100 mg. Natural products- botanically defined: turmeric oleoresin 280 mg. Technological additives: guar gum 40.000 mg.

| SUGGESTED DAILY DOSES      |          |        |         |          |          |          |          |          |          |
|----------------------------|----------|--------|---------|----------|----------|----------|----------|----------|----------|
| Weight of the<br>adult dog | 1-1,5 kg | 2-4 kg | 5-10 kg | 11-16 kg | 17-25 kg | 26-35 kg | 36-45 kg | 46-55 kg | 56-65 kg |
| NUMBER OF<br>BISCUITS      | 1 - 1,5  | 1 - 3  | 3 - 5   | 5 - 7    | 6 - 10   | 9 - 13   | 11 - 16  | 14 - 19  | 16 - 21  |