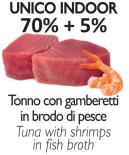

## (Meat strips rich in Tuna with Shrimps) Sfilaccetti di Tonno e Gamberetti Unico Indoor

- Growing domestic kittens
- Young adult and senior domestic cats
- Sterilized domestic cats
- 100% sorted cuts of Tuna mid back Fillet, fine and selected
- Natural meat cuts in fish broth
- Real pieces of Human Food Chain fish with shrimps and whole grains of rice
- Without preservatives, artificial flavourings and colourants
- Not tested on animals

HAIR: LH - SH

Packages 70g UNICO INDOOR (can)

COMPLEMENTARY FOOD FOR CAT. MEAT STRIPS RICH IN TUNA WITH SHRIMPS. COMPOSITION: tuna meat (70%), fish broth, shrimps (5%), rice.

**ANALYTICAL CONSTITUENTS:** Crude Protein 13,00%; Crude Fibres 0,50%; Crude Fat 2,00%; Crude Ash 1,00%; Moisture 82,00%.