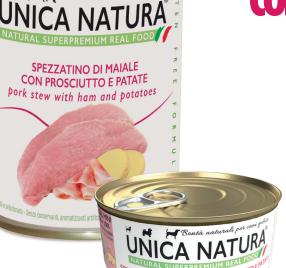

(Pork stew with ham and potatoes)

## Spezzatino di Maiale con Prosautto e Patate

**Unico Real** 

Puppies

- Adult dogs at rest or in intense physical activity
- Senior dogs
- Sorted cut of Pork Loin, fine and selected
- Stew authentic recipe with meat broth and vegetables
- Real pieces of Human Food Chain meat with potato cubes
- Without preservatives, artificial flavourings and colourants
- Not tested on animals

40% + 10% + 10%

Veri pezzi di maiale, prosciutto e patate Real pieces of pork, ham and potatoes

SIZE: XXS - XS - S - M - L - XL

Packages 150g UNICO REAL MINI (short tin) - 400g UNICO REAL MAXI (can)

COMPLEMENTARY FOOD FOR DOG. NATURAL STEW RICH IN PORK WITH HAM AND POTATOES. COMPOSITION: pork (40%, of which meat 30%), meat broth, potatoes (10%).